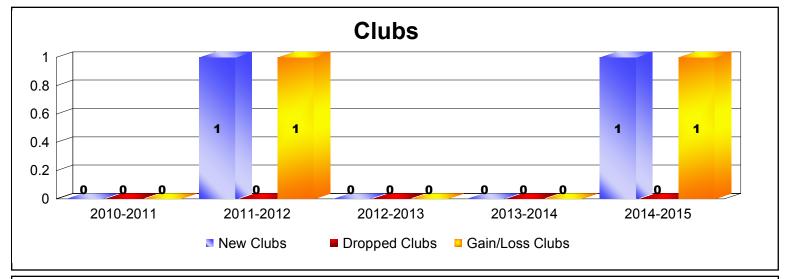

MBR0065 Page 5 of 10 7/23/2015 9:11:01AM

| Year      | New<br>Clubs | Dropped<br>Clubs | Gain/<br>Loss<br>Clubs | New<br>Members | Charter<br>Members | Reinstate<br>Members | Transfer<br>Members | Total<br>Member<br>Added | Total<br>Members<br>Dropped | Gain/<br>Loss<br>Members |
|-----------|--------------|------------------|------------------------|----------------|--------------------|----------------------|---------------------|--------------------------|-----------------------------|--------------------------|
| 2010-2011 | 0            | 0                | 0                      | 32             | 0                  | 2                    | 1                   | 35                       | -18                         | 17                       |
| 2011-2012 | 1            | 0                | 1                      | 7              | 31                 | 0                    | 0                   | 38                       | -8                          | 30                       |
| 2012-2013 | 0            | 0                | 0                      | 8              | 0                  | 0                    | 0                   | 8                        | -40                         | -32                      |
| 2013-2014 | 0            | 0                | 0                      | 34             | 20                 | 7                    | 1                   | 62                       | -63                         | -1                       |
| 2014-2015 | 1            | 0                | 1                      | 30             | 24                 | 3                    | 1                   | 58                       | -12                         | 46                       |
| Average   | 0            | 0                | 0                      | 22             | 15                 | 2                    | 1                   | 40                       | -28                         | 12                       |