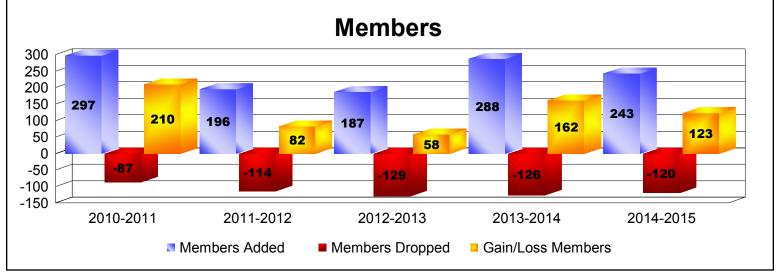

| Year      | New<br>Clubs | Dropped<br>Clubs | Gain/<br>Loss<br>Clubs | New<br>Members | Charter<br>Members | Reinstate<br>Members | Transfer<br>Members | Total<br>Member<br>Added | Total<br>Members<br>Dropped | Gain/<br>Loss<br>Members |
|-----------|--------------|------------------|------------------------|----------------|--------------------|----------------------|---------------------|--------------------------|-----------------------------|--------------------------|
| 2010-2011 | 6            | 0                | 6                      | 103            | 181                | 13                   | 0                   | 297                      | -87                         | 210                      |
| 2011-2012 | 3            | 0                | 3                      | 69             | 96                 | 31                   | 0                   | 196                      | -114                        | 82                       |
| 2012-2013 | 2            | 0                | 2                      | 98             | 61                 | 26                   | 2                   | 187                      | -129                        | 58                       |
| 2013-2014 | 6            | 0                | 6                      | 114            | 166                | 8                    | 0                   | 288                      | -126                        | 162                      |
| 2014-2015 | 4            | 0                | 4                      | 109            | 132                | 1                    | 1                   | 243                      | -120                        | 123                      |
| Average   | 4            | 0                | 4                      | 99             | 127                | 16                   | 1                   | 242                      | -115                        | 127                      |