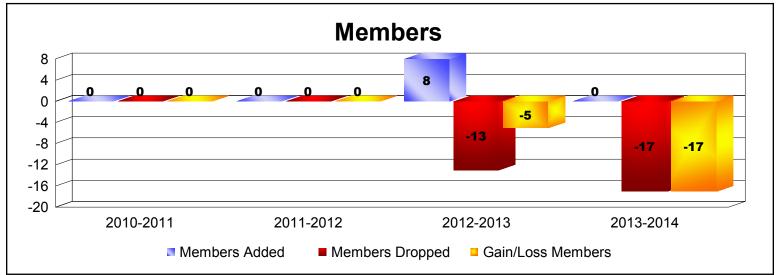

| Year      | New<br>Clubs | Dropped<br>Clubs | Gain/<br>Loss<br>Clubs | New<br>Members | Charter<br>Members | Reinstate<br>Members | Transfer<br>Members | Total<br>Member<br>Added | Total<br>Members<br>Dropped | Gain/<br>Loss<br>Members |
|-----------|--------------|------------------|------------------------|----------------|--------------------|----------------------|---------------------|--------------------------|-----------------------------|--------------------------|
| 2010-2011 | 0            | 0                | 0                      | 0              | 0                  | 0                    | 0                   | 0                        | 0                           | 0                        |
| 2011-2012 | 0            | 0                | 0                      | 0              | 0                  | 0                    | 0                   | 0                        | 0                           | 0                        |
| 2012-2013 | 0            | 0                | 0                      | 8              | 0                  | 0                    | 0                   | 8                        | -13                         | -5                       |
| 2013-2014 | 0            | -1               | -1                     | 0              | 0                  | 0                    | 0                   | 0                        | -17                         | -17                      |
| Average   | 0            | 0                | 0                      | 2              | 0                  | 0                    | 0                   | 2                        | -8                          | -6                       |