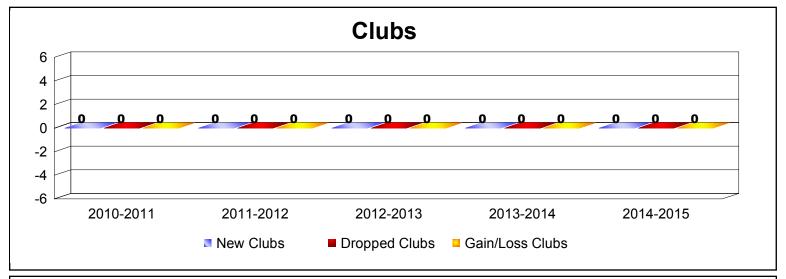

MBR0065 Page 1 of 10 7/23/2015 9:11:01AM

| Year      | New<br>Clubs | Dropped<br>Clubs | Gain/<br>Loss<br>Clubs | New<br>Members | Charter<br>Members | Reinstate<br>Members | Transfer<br>Members | Total<br>Member<br>Added | Total<br>Members<br>Dropped | Gain/<br>Loss<br>Members |
|-----------|--------------|------------------|------------------------|----------------|--------------------|----------------------|---------------------|--------------------------|-----------------------------|--------------------------|
| 2010-2011 | 0            | 0                | 0                      | 2              | 0                  | 0                    | 0                   | 2                        | -1                          | 1                        |
| 2011-2012 | 0            | 0                | 0                      | 0              | 0                  | 0                    | 0                   | 0                        | -5                          | -5                       |
| 2012-2013 | 0            | 0                | 0                      | 0              | 0                  | 0                    | 0                   | 0                        | 0                           | 0                        |
| 2013-2014 | 0            | 0                | 0                      | 2              | 5                  | 7                    | 0                   | 14                       | -17                         | -3                       |
| 2014-2015 | 0            | 0                | 0                      | 9              | 0                  | 1                    | 0                   | 10                       | -8                          | 2                        |
| Average   | 0            | 0                | 0                      | 3              | 1                  | 2                    | 0                   | 5                        | -6                          | -1                       |