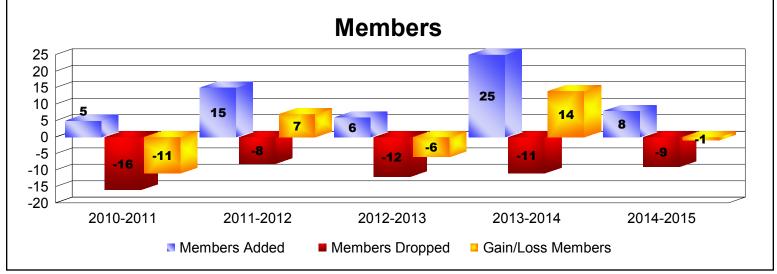

| Year      | New<br>Clubs | Dropped<br>Clubs | Gain/<br>Loss<br>Clubs | New<br>Members | Charter<br>Members | Reinstate<br>Members | Transfer<br>Members | Total<br>Member<br>Added | Total<br>Members<br>Dropped | Gain/<br>Loss<br>Members |
|-----------|--------------|------------------|------------------------|----------------|--------------------|----------------------|---------------------|--------------------------|-----------------------------|--------------------------|
| 2010-2011 | 0            | 0                | 0                      | 5              | 0                  | 0                    | 0                   | 5                        | -16                         | -11                      |
| 2011-2012 | 0            | 0                | 0                      | 14             | 0                  | 1                    | 0                   | 15                       | -8                          | 7                        |
| 2012-2013 | 0            | 0                | 0                      | 6              | 0                  | 0                    | 0                   | 6                        | -12                         | -6                       |
| 2013-2014 | 1            | 0                | 1                      | 5              | 20                 | 0                    | 0                   | 25                       | -11                         | 14                       |
| 2014-2015 | 0            | 0                | 0                      | 7              | 0                  | 1                    | 0                   | 8                        | -9                          | -1                       |
| Average   | 0            | 0                | 0                      | 7              | 4                  | 0                    | 0                   | 12                       | -11                         | 1                        |