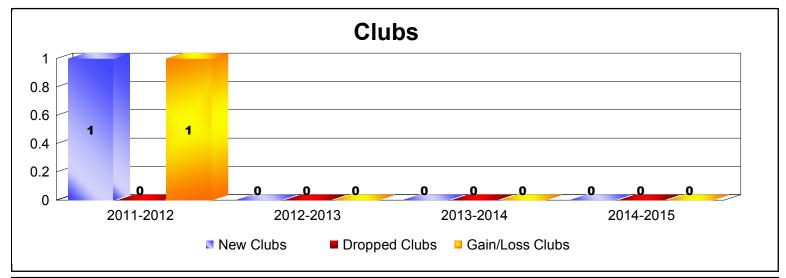

| Year      | New<br>Clubs | Dropped<br>Clubs | Gain/<br>Loss<br>Clubs | New<br>Members | Charter<br>Members | Reinstate<br>Members | Transfer<br>Members | Total<br>Member<br>Added | Total<br>Members<br>Dropped | Gain/<br>Loss<br>Members |
|-----------|--------------|------------------|------------------------|----------------|--------------------|----------------------|---------------------|--------------------------|-----------------------------|--------------------------|
| 2011-2012 | 1            | 0                | 1                      | 0              | 29                 | 0                    | 0                   | 29                       | 0                           | 29                       |
| 2012-2013 | 0            | 0                | 0                      | 0              | 0                  | 0                    | 0                   | 0                        | 0                           | 0                        |
| 2013-2014 | 0            | 0                | 0                      | 0              | 0                  | 0                    | 0                   | 0                        | 0                           | 0                        |
| 2014-2015 | 0            | 0                | 0                      | 0              | 0                  | 0                    | 0                   | 0                        | 0                           | 0                        |
| Average   | 0            | 0                | 0                      | 0              | 7                  | 0                    | 0                   | 7                        | 0                           | 7                        |