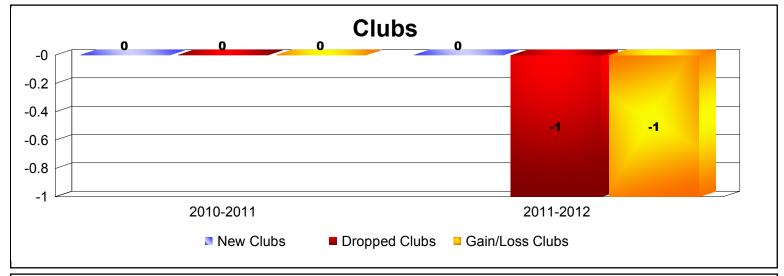

| Year      | New<br>Clubs | Dropped<br>Clubs | Gain/<br>Loss<br>Clubs | New<br>Members | Charter<br>Members | Reinstate<br>Members | Transfer<br>Members | Total<br>Member<br>Added | Total<br>Members<br>Dropped | Gain/<br>Loss<br>Members |
|-----------|--------------|------------------|------------------------|----------------|--------------------|----------------------|---------------------|--------------------------|-----------------------------|--------------------------|
| 2010-2011 | 0            | 0                | 0                      | 0              | 0                  | 0                    | 0                   | 0                        | 0                           | 0                        |
| 2011-2012 | 0            | -1               | -1                     | 0              | 0                  | 0                    | 0                   | 0                        | -12                         | -12                      |
| Average   | 0            | -1               | -1                     | 0              | 0                  | 0                    | 0                   | 0                        | -6                          | -6                       |