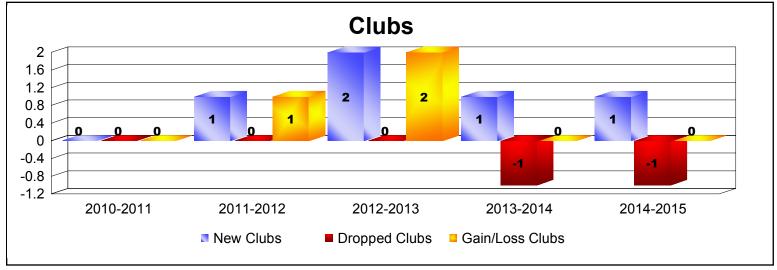

MBR0065 Page 6 of 10 7/23/2015 9:11:01AM

| Year      | New<br>Clubs | Dropped<br>Clubs | Gain/<br>Loss<br>Clubs | New<br>Members | Charter<br>Members | Reinstate<br>Members | Transfer<br>Members | Total<br>Member<br>Added | Total<br>Members<br>Dropped | Gain/<br>Loss<br>Members |
|-----------|--------------|------------------|------------------------|----------------|--------------------|----------------------|---------------------|--------------------------|-----------------------------|--------------------------|
| 2010-2011 | 0            | 0                | 0                      | 9              | 0                  | 2                    | 0                   | 11                       | -9                          | 2                        |
| 2011-2012 | 1            | 0                | 1                      | 32             | 28                 | 2                    | 3                   | 65                       | -36                         | 29                       |
| 2012-2013 | 2            | 0                | 2                      | 18             | 64                 | 1                    | 0                   | 83                       | -85                         | -2                       |
| 2013-2014 | 1            | -1               | 0                      | 10             | 35                 | 5                    | 0                   | 50                       | -64                         | -14                      |
| 2014-2015 | 1            | -1               | 0                      | 23             | 40                 | 0                    | 0                   | 63                       | -55                         | 8                        |
| Average   | 1            | 0                | 1                      | 18             | 33                 | 2                    | 1                   | 54                       | -50                         | 5                        |