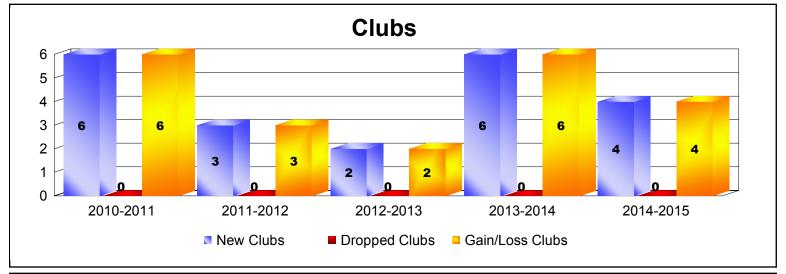

| Year      | New<br>Clubs | Dropped<br>Clubs | Gain/<br>Loss<br>Clubs | New<br>Members | Charter<br>Members | Reinstate<br>Members | Transfer<br>Members | Total<br>Member<br>Added | Total<br>Members<br>Dropped | Gain/<br>Loss<br>Members |
|-----------|--------------|------------------|------------------------|----------------|--------------------|----------------------|---------------------|--------------------------|-----------------------------|--------------------------|
| 2010-2011 | 6            | 0                | 6                      | 103            | 181                | 13                   | 0                   | 297                      | -87                         | 210                      |
| 2011-2012 | 3            | 0                | 3                      | 69             | 96                 | 31                   | 0                   | 196                      | -114                        | 82                       |
| 2012-2013 | 2            | 0                | 2                      | 98             | 61                 | 26                   | 2                   | 187                      | -129                        | 58                       |
| 2013-2014 | 6            | 0                | 6                      | 114            | 166                | 8                    | 0                   | 288                      | -126                        | 162                      |
| 2014-2015 | 4            | 0                | 4                      | 109            | 132                | 1                    | 1                   | 243                      | -120                        | 123                      |
| Average   | 4            | 0                | 4                      | 99             | 127                | 16                   | 1                   | 242                      | -115                        | 127                      |