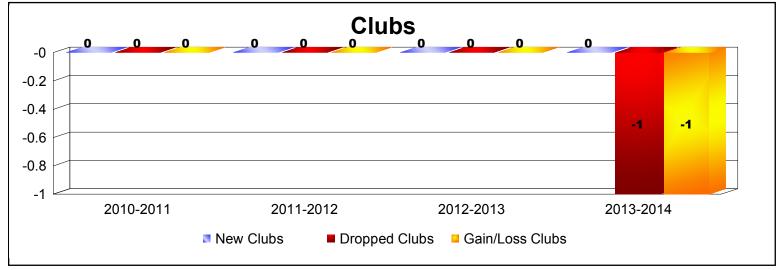

| Year      | New<br>Clubs | Dropped<br>Clubs | Gain/<br>Loss<br>Clubs | New<br>Members | Charter<br>Members | Reinstate<br>Members | Transfer<br>Members | Total<br>Member<br>Added | Total<br>Members<br>Dropped | Gain/<br>Loss<br>Members |
|-----------|--------------|------------------|------------------------|----------------|--------------------|----------------------|---------------------|--------------------------|-----------------------------|--------------------------|
| 2010-2011 | 0            | 0                | 0                      | 0              | 0                  | 0                    | 0                   | 0                        | 0                           | 0                        |
| 2011-2012 | 0            | 0                | 0                      | 0              | 0                  | 0                    | 0                   | 0                        | 0                           | 0                        |
| 2012-2013 | 0            | 0                | 0                      | 8              | 0                  | 0                    | 0                   | 8                        | -13                         | -5                       |
| 2013-2014 | 0            | -1               | -1                     | 0              | 0                  | 0                    | 0                   | 0                        | -17                         | -17                      |
| Average   | 0            | 0                | 0                      | 2              | 0                  | 0                    | 0                   | 2                        | -8                          | -6                       |