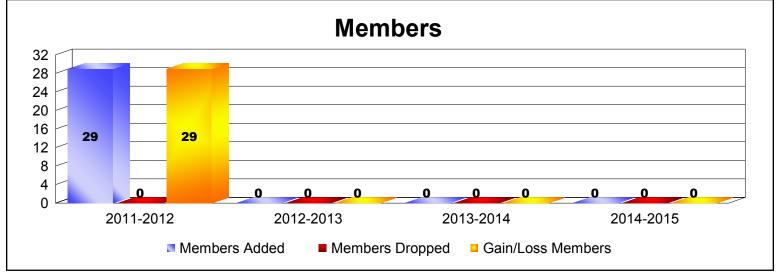

| Year      | New<br>Clubs | Dropped<br>Clubs | Gain/<br>Loss<br>Clubs | New<br>Members | Charter<br>Members | Reinstate<br>Members | Transfer<br>Members | Total<br>Member<br>Added | Total<br>Members<br>Dropped | Gain/<br>Loss<br>Members |
|-----------|--------------|------------------|------------------------|----------------|--------------------|----------------------|---------------------|--------------------------|-----------------------------|--------------------------|
| 2011-2012 | 1            | 0                | 1                      | 0              | 29                 | 0                    | 0                   | 29                       | 0                           | 29                       |
| 2012-2013 | 0            | 0                | 0                      | 0              | 0                  | 0                    | 0                   | 0                        | 0                           | 0                        |
| 2013-2014 | 0            | 0                | 0                      | 0              | 0                  | 0                    | 0                   | 0                        | 0                           | 0                        |
| 2014-2015 | 0            | 0                | 0                      | 0              | 0                  | 0                    | 0                   | 0                        | 0                           | 0                        |
| Average   | 0            | 0                | 0                      | 0              | 7                  | 0                    | 0                   | 7                        | 0                           | 7                        |