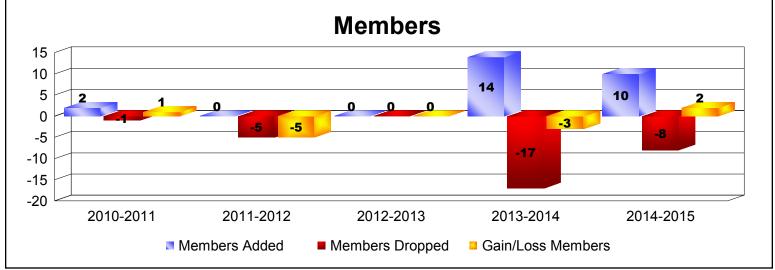

MBR0065 Page 1 of 10 7/23/2015 9:11:01AM

| Year      | New<br>Clubs | Dropped<br>Clubs | Gain/<br>Loss<br>Clubs | New<br>Members | Charter<br>Members | Reinstate<br>Members | Transfer<br>Members | Total<br>Member<br>Added | Total<br>Members<br>Dropped | Gain/<br>Loss<br>Members |
|-----------|--------------|------------------|------------------------|----------------|--------------------|----------------------|---------------------|--------------------------|-----------------------------|--------------------------|
| 2010-2011 | 0            | 0                | 0                      | 2              | 0                  | 0                    | 0                   | 2                        | -1                          | 1                        |
| 2011-2012 | 0            | 0                | 0                      | 0              | 0                  | 0                    | 0                   | 0                        | -5                          | -5                       |
| 2012-2013 | 0            | 0                | 0                      | 0              | 0                  | 0                    | 0                   | 0                        | 0                           | 0                        |
| 2013-2014 | 0            | 0                | 0                      | 2              | 5                  | 7                    | 0                   | 14                       | -17                         | -3                       |
| 2014-2015 | 0            | 0                | 0                      | 9              | 0                  | 1                    | 0                   | 10                       | -8                          | 2                        |
| Average   | 0            | 0                | 0                      | 3              | 1                  | 2                    | 0                   | 5                        | -6                          | -1                       |