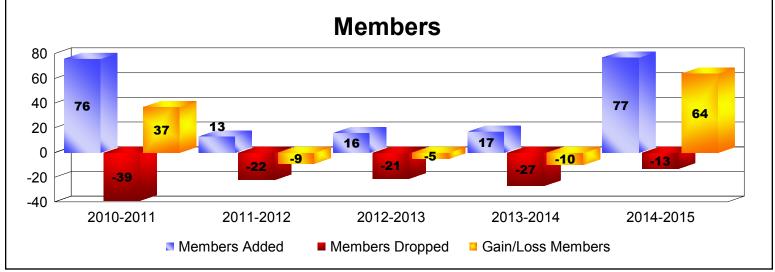

MBR0065 Page 7 of 10 7/23/2015 9:11:01AM

| Year      | New<br>Clubs | Dropped<br>Clubs | Gain/<br>Loss<br>Clubs | New<br>Members | Charter<br>Members | Reinstate<br>Members | Transfer<br>Members | Total<br>Member<br>Added | Total<br>Members<br>Dropped | Gain/<br>Loss<br>Members |
|-----------|--------------|------------------|------------------------|----------------|--------------------|----------------------|---------------------|--------------------------|-----------------------------|--------------------------|
| 2010-2011 | 1            | 0                | 1                      | 33             | 22                 | 20                   | 1                   | 76                       | -39                         | 37                       |
| 2011-2012 | 0            | 0                | 0                      | 7              | 0                  | 4                    | 2                   | 13                       | -22                         | -9                       |
| 2012-2013 | 0            | 0                | 0                      | 15             | 0                  | 1                    | 0                   | 16                       | -21                         | -5                       |
| 2013-2014 | 0            | 0                | 0                      | 17             | 0                  | 0                    | 0                   | 17                       | -27                         | -10                      |
| 2014-2015 | 2            | 0                | 2                      | 26             | 48                 | 2                    | 1                   | 77                       | -13                         | 64                       |
| Average   | 1            | 0                | 1                      | 20             | 14                 | 5                    | 1                   | 40                       | -24                         | 15                       |