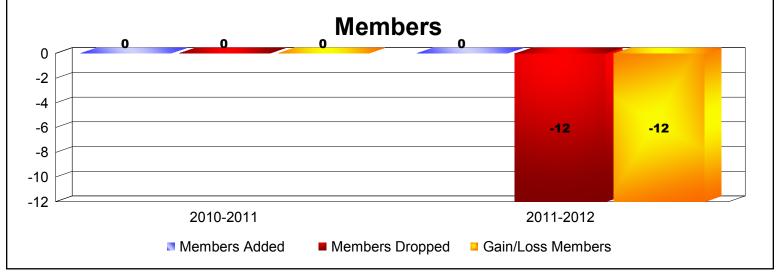

| Year      | New<br>Clubs | Dropped<br>Clubs | Gain/<br>Loss<br>Clubs | New<br>Members | Charter<br>Members | Reinstate<br>Members | Transfer<br>Members | Total<br>Member<br>Added | Total<br>Members<br>Dropped | Gain/<br>Loss<br>Members |
|-----------|--------------|------------------|------------------------|----------------|--------------------|----------------------|---------------------|--------------------------|-----------------------------|--------------------------|
| 2010-2011 | 0            | 0                | 0                      | 0              | 0                  | 0                    | 0                   | 0                        | 0                           | 0                        |
| 2011-2012 | 0            | -1               | -1                     | 0              | 0                  | 0                    | 0                   | 0                        | -12                         | -12                      |
| Average   | 0            | -1               | -1                     | 0              | 0                  | 0                    | 0                   | 0                        | -6                          | -6                       |