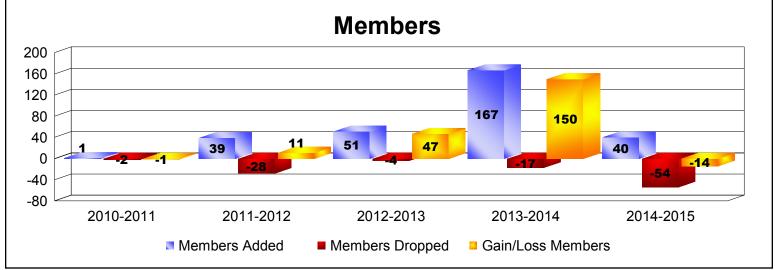

MBR0065 Page 3 of 10 7/23/2015 9:11:01AM

| Year      | New<br>Clubs | Dropped<br>Clubs | Gain/<br>Loss<br>Clubs | New<br>Members | Charter<br>Members | Reinstate<br>Members | Transfer<br>Members | Total<br>Member<br>Added | Total<br>Members<br>Dropped | Gain/<br>Loss<br>Members |
|-----------|--------------|------------------|------------------------|----------------|--------------------|----------------------|---------------------|--------------------------|-----------------------------|--------------------------|
| 2010-2011 | 0            | 0                | 0                      | 1              | 0                  | 0                    | 0                   | 1                        | -2                          | -1                       |
| 2011-2012 | 0            | 0                | 0                      | 21             | 0                  | 18                   | 0                   | 39                       | -28                         | 11                       |
| 2012-2013 | 1            | 0                | 1                      | 26             | 23                 | 1                    | 1                   | 51                       | -4                          | 47                       |
| 2013-2014 | 5            | 0                | 5                      | 25             | 142                | 0                    | 0                   | 167                      | -17                         | 150                      |
| 2014-2015 | 0            | 0                | 0                      | 40             | 0                  | 0                    | 0                   | 40                       | -54                         | -14                      |
| Average   | 1            | 0                | 1                      | 23             | 33                 | 4                    | 0                   | 60                       | -21                         | 39                       |