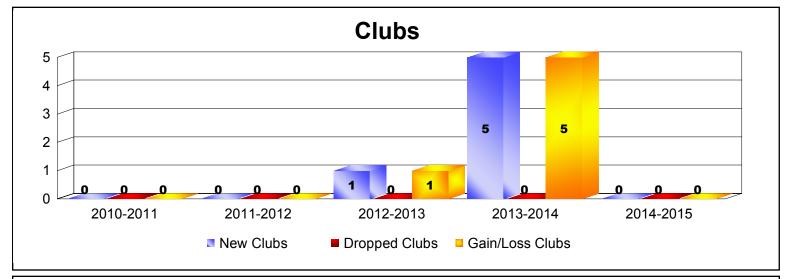

MBR0065 Page 3 of 10 7/23/2015 9:11:01AM

| Year      | New<br>Clubs | Dropped<br>Clubs | Gain/<br>Loss<br>Clubs | New<br>Members | Charter<br>Members | Reinstate<br>Members | Transfer<br>Members | Total<br>Member<br>Added | Total<br>Members<br>Dropped | Gain/<br>Loss<br>Members |
|-----------|--------------|------------------|------------------------|----------------|--------------------|----------------------|---------------------|--------------------------|-----------------------------|--------------------------|
| 2010-2011 | 0            | 0                | 0                      | 1              | 0                  | 0                    | 0                   | 1                        | -2                          | -1                       |
| 2011-2012 | 0            | 0                | 0                      | 21             | 0                  | 18                   | 0                   | 39                       | -28                         | 11                       |
| 2012-2013 | 1            | 0                | 1                      | 26             | 23                 | 1                    | 1                   | 51                       | -4                          | 47                       |
| 2013-2014 | 5            | 0                | 5                      | 25             | 142                | 0                    | 0                   | 167                      | -17                         | 150                      |
| 2014-2015 | 0            | 0                | 0                      | 40             | 0                  | 0                    | 0                   | 40                       | -54                         | -14                      |
| Average   | 1            | 0                | 1                      | 23             | 33                 | 4                    | 0                   | 60                       | -21                         | 39                       |