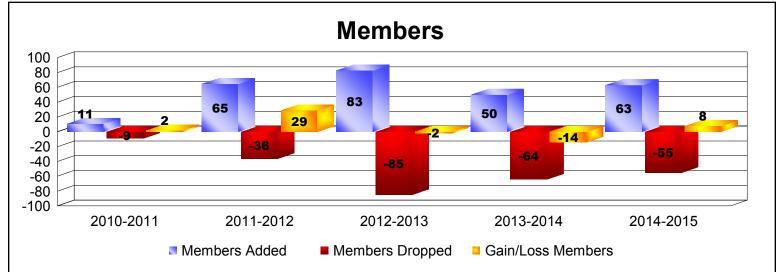

MBR0065 Page 6 of 10 7/23/2015 9:11:01AM

| Year      | New<br>Clubs | Dropped<br>Clubs | Gain/<br>Loss<br>Clubs | New<br>Members | Charter<br>Members | Reinstate<br>Members | Transfer<br>Members | Total<br>Member<br>Added | Total<br>Members<br>Dropped | Gain/<br>Loss<br>Members |
|-----------|--------------|------------------|------------------------|----------------|--------------------|----------------------|---------------------|--------------------------|-----------------------------|--------------------------|
| 2010-2011 | 0            | 0                | 0                      | 9              | 0                  | 2                    | 0                   | 11                       | -9                          | 2                        |
| 2011-2012 | 1            | 0                | 1                      | 32             | 28                 | 2                    | 3                   | 65                       | -36                         | 29                       |
| 2012-2013 | 2            | 0                | 2                      | 18             | 64                 | 1                    | 0                   | 83                       | -85                         | -2                       |
| 2013-2014 | 1            | -1               | 0                      | 10             | 35                 | 5                    | 0                   | 50                       | -64                         | -14                      |
| 2014-2015 | 1            | -1               | 0                      | 23             | 40                 | 0                    | 0                   | 63                       | -55                         | 8                        |
| Average   | 1            | 0                | 1                      | 18             | 33                 | 2                    | 1                   | 54                       | -50                         | 5                        |