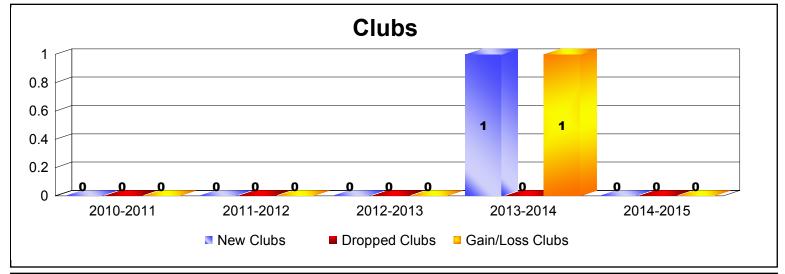

| Year      | New<br>Clubs | Dropped<br>Clubs | Gain/<br>Loss<br>Clubs | New<br>Members | Charter<br>Members | Reinstate<br>Members | Transfer<br>Members | Total<br>Member<br>Added | Total<br>Members<br>Dropped | Gain/<br>Loss<br>Members |
|-----------|--------------|------------------|------------------------|----------------|--------------------|----------------------|---------------------|--------------------------|-----------------------------|--------------------------|
| 2010-2011 | 0            | 0                | 0                      | 5              | 0                  | 0                    | 0                   | 5                        | -16                         | -11                      |
| 2011-2012 | 0            | 0                | 0                      | 14             | 0                  | 1                    | 0                   | 15                       | -8                          | 7                        |
| 2012-2013 | 0            | 0                | 0                      | 6              | 0                  | 0                    | 0                   | 6                        | -12                         | -6                       |
| 2013-2014 | 1            | 0                | 1                      | 5              | 20                 | 0                    | 0                   | 25                       | -11                         | 14                       |
| 2014-2015 | 0            | 0                | 0                      | 7              | 0                  | 1                    | 0                   | 8                        | -9                          | -1                       |
| Average   | 0            | 0                | 0                      | 7              | 4                  | 0                    | 0                   | 12                       | -11                         | 1                        |