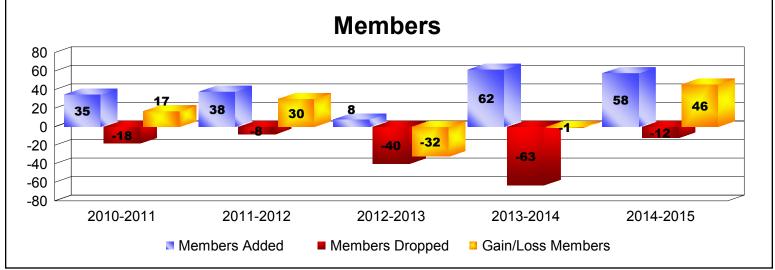

MBR0065 Page 5 of 10 7/23/2015 9:11:01AM

| Year      | New<br>Clubs | Dropped<br>Clubs | Gain/<br>Loss<br>Clubs | New<br>Members | Charter<br>Members | Reinstate<br>Members | Transfer<br>Members | Total<br>Member<br>Added | Total<br>Members<br>Dropped | Gain/<br>Loss<br>Members |
|-----------|--------------|------------------|------------------------|----------------|--------------------|----------------------|---------------------|--------------------------|-----------------------------|--------------------------|
| 2010-2011 | 0            | 0                | 0                      | 32             | 0                  | 2                    | 1                   | 35                       | -18                         | 17                       |
| 2011-2012 | 1            | 0                | 1                      | 7              | 31                 | 0                    | 0                   | 38                       | -8                          | 30                       |
| 2012-2013 | 0            | 0                | 0                      | 8              | 0                  | 0                    | 0                   | 8                        | -40                         | -32                      |
| 2013-2014 | 0            | 0                | 0                      | 34             | 20                 | 7                    | 1                   | 62                       | -63                         | -1                       |
| 2014-2015 | 1            | 0                | 1                      | 30             | 24                 | 3                    | 1                   | 58                       | -12                         | 46                       |
| Average   | 0            | 0                | 0                      | 22             | 15                 | 2                    | 1                   | 40                       | -28                         | 12                       |