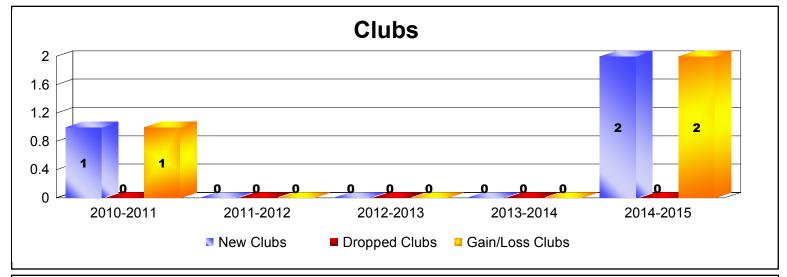

MBR0065 Page 7 of 10 7/23/2015 9:11:01AM

| Year      | New<br>Clubs | Dropped<br>Clubs | Gain/<br>Loss<br>Clubs | New<br>Members | Charter<br>Members | Reinstate<br>Members | Transfer<br>Members | Total<br>Member<br>Added | Total<br>Members<br>Dropped | Gain/<br>Loss<br>Members |
|-----------|--------------|------------------|------------------------|----------------|--------------------|----------------------|---------------------|--------------------------|-----------------------------|--------------------------|
| 2010-2011 | 1            | 0                | 1                      | 33             | 22                 | 20                   | 1                   | 76                       | -39                         | 37                       |
| 2011-2012 | 0            | 0                | 0                      | 7              | 0                  | 4                    | 2                   | 13                       | -22                         | -9                       |
| 2012-2013 | 0            | 0                | 0                      | 15             | 0                  | 1                    | 0                   | 16                       | -21                         | -5                       |
| 2013-2014 | 0            | 0                | 0                      | 17             | 0                  | 0                    | 0                   | 17                       | -27                         | -10                      |
| 2014-2015 | 2            | 0                | 2                      | 26             | 48                 | 2                    | 1                   | 77                       | -13                         | 64                       |
| Average   | 1            | 0                | 1                      | 20             | 14                 | 5                    | 1                   | 40                       | -24                         | 15                       |